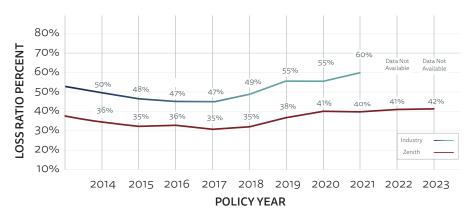

# ZENITH'S QUANTIFIABLE VALUE

For more than 30 years, Zenith has significantly outperformed the industry by **20-30% on loss ratio** 

Sources: Industry is from NCCI's 2021 Calendar-Accident Year Underwriting Results(Preliminary) and WCIRB Quarterly Experience Report As of March 31, 2023, weighting by Zenith's premium distribution by state. Zenith data as of June 20, 2023.