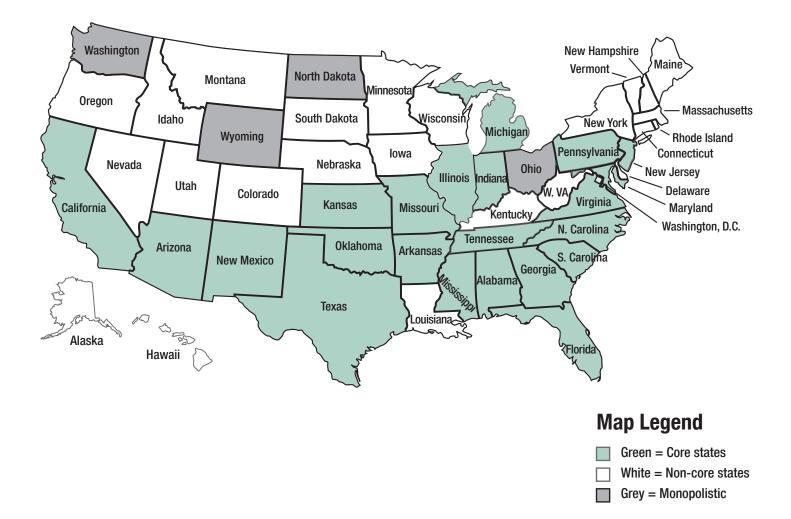

## **National Underwriting Appetite**

Zenith is licensed to write workers' compensation in all non-monopolistic states. Our risk appetite varies by state and can even vary by jurisdiction within a state based on the claim and competitive environment. We are committed to writing accounts located where we can provide service levels consistent with our high standards. Talk to your local Marketing Manager or Underwriter for details.

\* Non-core state exposures usually are written as part of a multi-state account